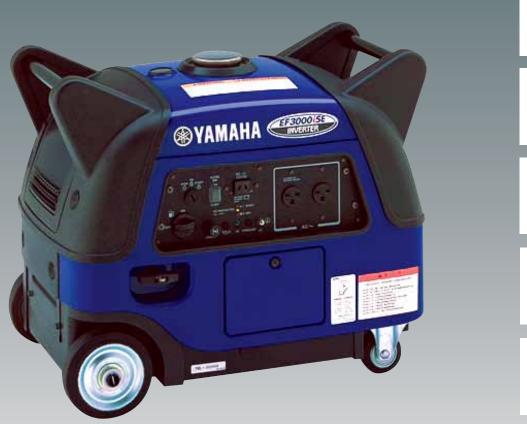

## • EF3000iSE INVERTER SERIES GENERATOR

## Pure power on wheels.

Get the power you need for anything from a coffee-maker to a circular saw - in compact, user-friendly form. The EF3000iSE offers a 3.0 kVA capacity and maximum running time of over 20 hours at 1/4 rated load in Economy Control mode.

Despite its sizeable power, the EF3000iSE has a whisper-quiet, low running sound of just 51dBA - and because it's mounted on four wheels, moving the generator around couldn't be easier.

And the smart throttle's load-sensing control automatically adjusts the engine speed to match the load, for greater fuel efficiency and noise reduction.

- 3000W max, 2800W rated
- High quality electricity
- Wheels for easy manoeuvrability
- Low noise level
- · Heavy duty performance
- Over 20 hours running time with Economy Control

YAMAHA GENERATORS

- Easy to operate
- Electric start.