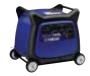

## • EF3000iSE INVERTER SERIES GENERATOR

## Pure power on wheels.

Get the power you need for anything from a coffee-maker to a circular saw - in compact, user-friendly form. The EF3000iSE offers a 3.0 kVA capacity and maximum running time of over 20 hours at 1/4 rated load in Economy Control mode.

Despite its sizeable power, the EF3000iSE has a whisper-quiet, low running sound of just 51dBA - and because it's mounted on four wheels, moving the generator around couldn't be easier.

And the smart throttle's load-sensing control automatically adjusts the engine speed to match the load, for greater fuel efficiency and noise reduction.

- 3000W max, 2800W rated
- High quality electricity
- Wheels for easy manoeuvrability
- Low noise level
- · Heavy duty performance
- Over 20 hours running time with Economy Control

YAMAHA GENERATORS

- Easy to operate
- Electric start.

|      | MAXIMUM<br>OUTPUT (W) |                 |                 |    | FUEL TANK<br>Capacity (L) |            |   | DC CHARGING<br>Cord |
|------|-----------------------|-----------------|-----------------|----|---------------------------|------------|---|---------------------|
| 2800 | 3000                  | Recoil/Electric | 680 x 445 x 555 | 67 | 13                        | Up to 20.5 | 2 | $\checkmark$        |