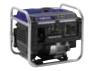

## • EF3000iSE INVERTER SERIES GENERATOR

## Pure power on wheels.

Get the power you need for anything from a coffee-maker to a circular saw - in compact, user-friendly form. The EF3000iSE offers a 3.0 kVA capacity and maximum running time of over 20 hours at 1/4 rated load in Economy Control mode.

Despite its sizeable power, the EF3000iSE has a whisper-quiet, low running sound of just 51dBA - and because it's mounted on four wheels, moving the generator around couldn't be easier.

And the smart throttle's load-sensing control automatically adjusts the engine speed to match the load, for greater fuel efficiency and noise reduction.

- 3000W max, 2800W rated
- High quality electricity
- Wheels for easy manoeuvrability
- Low noise level
- · Heavy duty performance
- Over 20 hours running time with Economy Control

YAMAHA GENERATORS

- Easy to operate
- Electric start.

|      | MAXIMUM<br>OUTPUT (W) |                 |                 |    | FUEL TANK<br>Capacity (L) |            |   | DC CHARGING<br>Cord |
|------|-----------------------|-----------------|-----------------|----|---------------------------|------------|---|---------------------|
| 2800 | 3000                  | Recoil/Electric | 680 x 445 x 555 | 67 | 13                        | Up to 20.5 | 2 | $\checkmark$        |